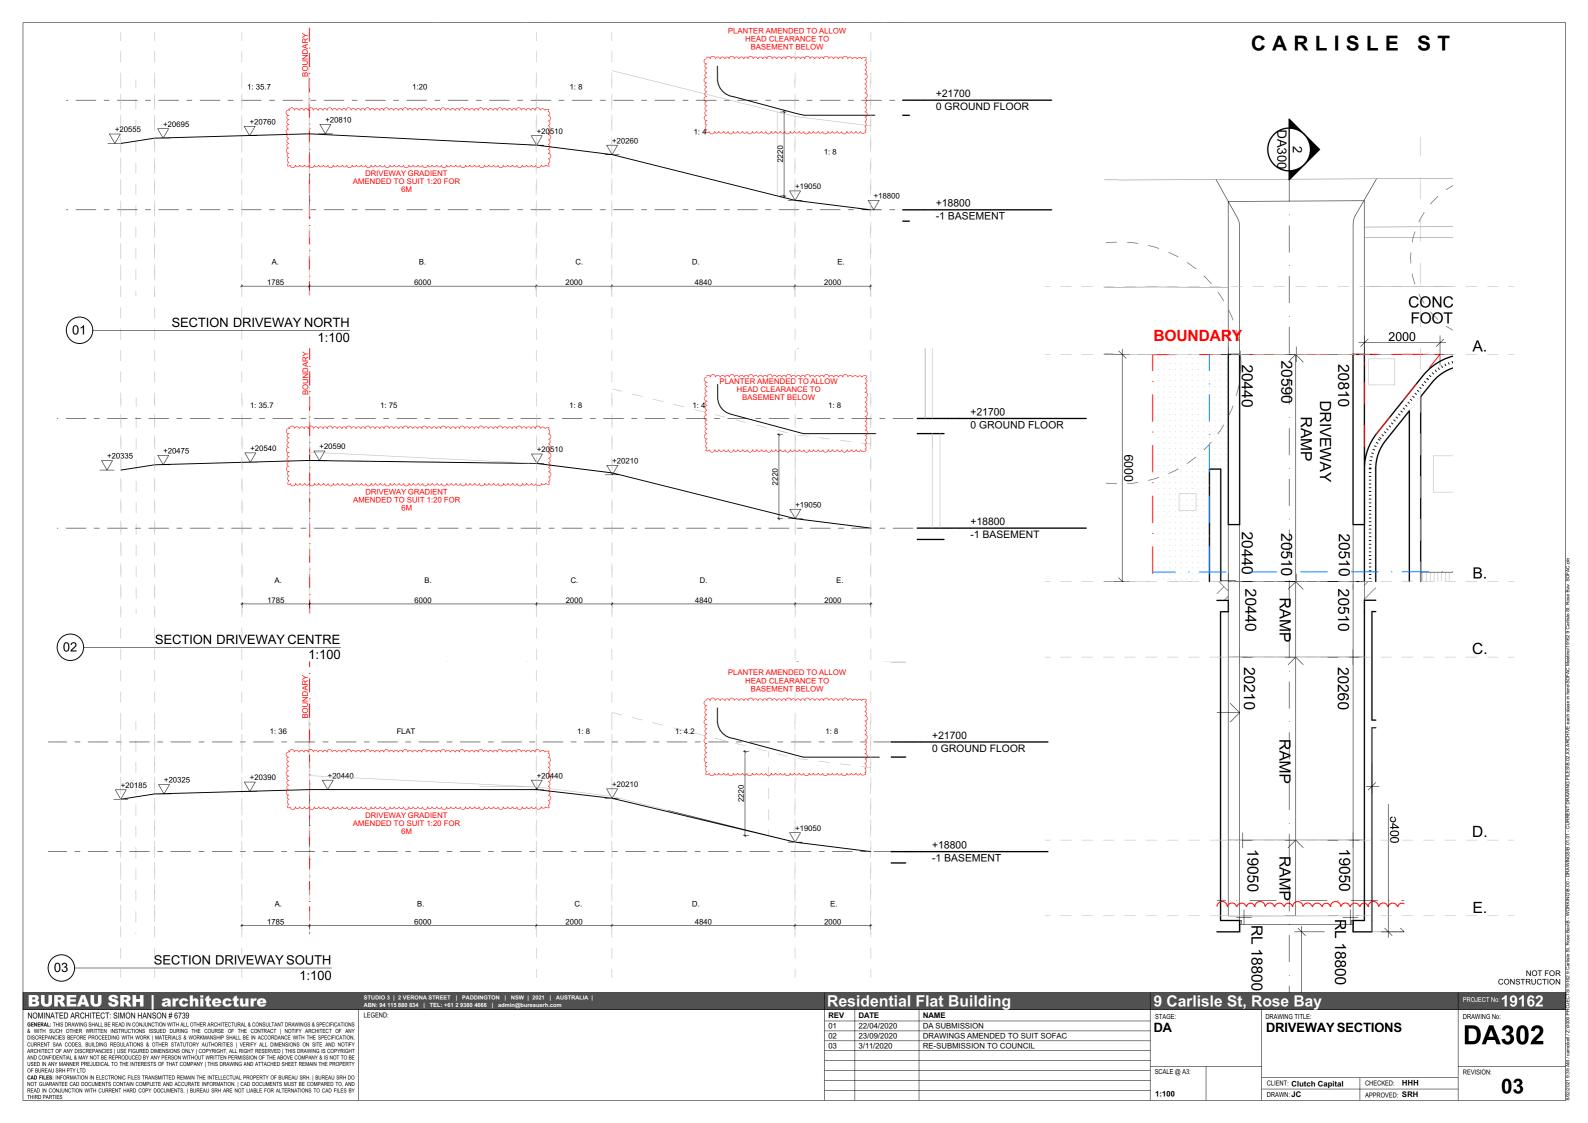

|                    |     |            |                                | 7                | CLIENT: Clutch Capital CHECKED: HHH | 03                       |
| READ IN CONJUNCTION WITH CURRENT HARD COPY DOCUMENTS.   BUREAU SRH ARE NOT LIABLE FOR ALTERNATIONS TO CAD FILES BY THIRD PARTIES                                                                                                               | TB - TIMBER (OR LOOK-A-LIKE) BATTEN                                                                                                  |                    |     |            |                                | 1:200            | DRAWN: JC APPROVED: SRH             | <b>- 03</b>              |