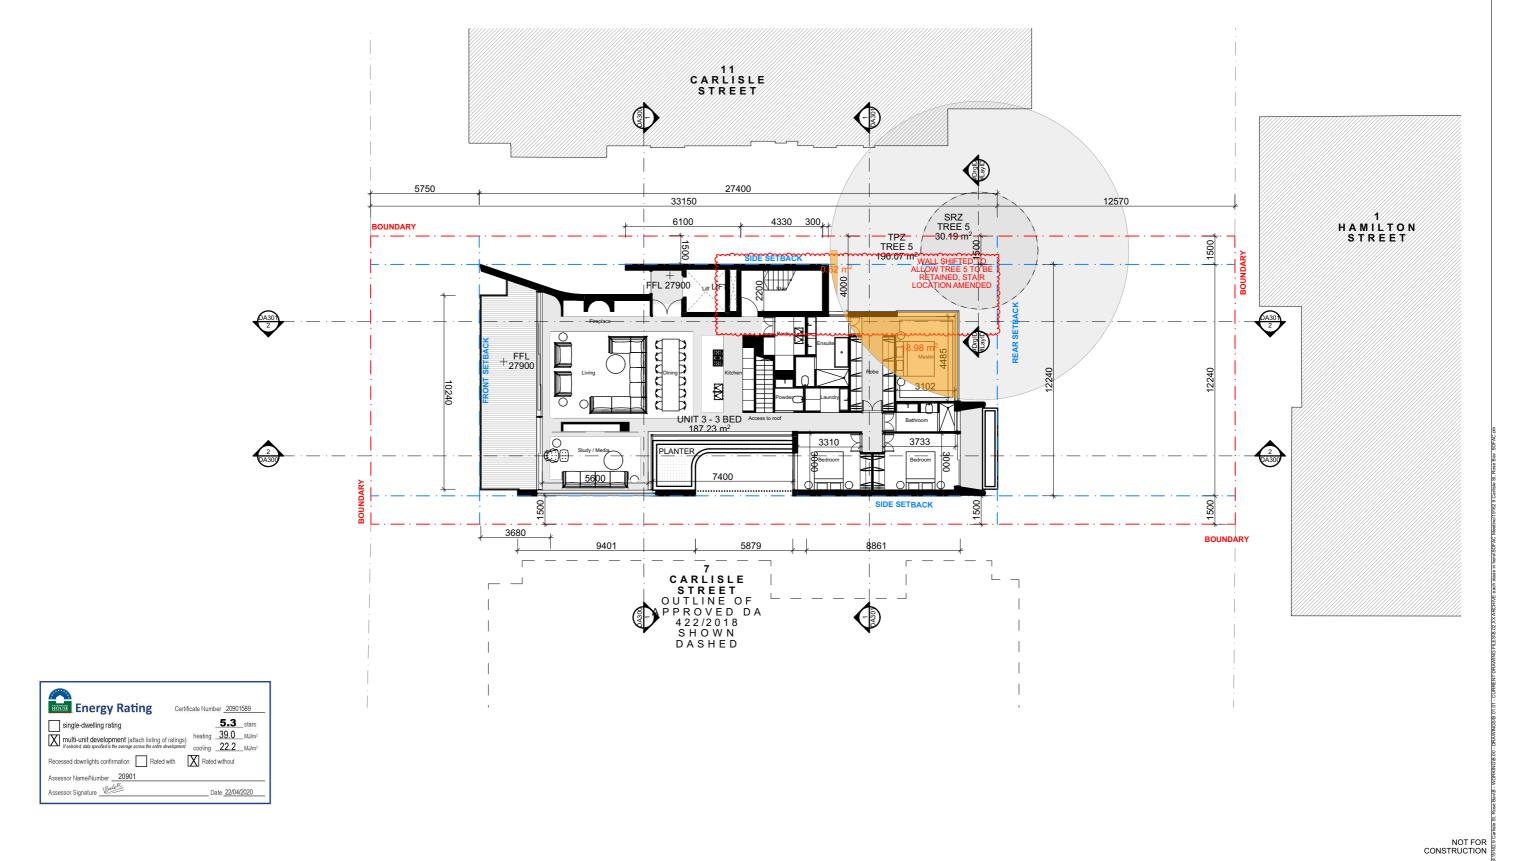

REV DATE NAME NOMINATED ARCHITECT: SIMON HANSON # 6739

GENERAL: THIS DRAWING SHALL BE READ IN CONJUNCTION WITH ALL OTHER ARCHITECTURAL & CONSULTANT DRAWINGS & SPECIFICATIONS & WITH SUCH OTHER WRITTEN INSTRUCTIONS ISSUED DURING THE COURSE OF THE CONTRACT | NOTIFY ARCHITECT OF ANY DISCREPANCES BEFORE PROCEEDING WITH WORK | MATERIALS & WORMANSHIP SHALL BE IN ACCORDANCE WITH THE SPECIFICATION, CURRENT SAX CODES, BUILDING REGULATIONS & OTHER STATTORY AUTHORITIES | VERIFY ALL DIMENSIONS ON SITE AND NOTIFY ARCHITECT OF ANY DISCREPANCIES | USE FIGURED DIMENSIONS ONLY | COPYRIGHT, ALL RICH RESERVED | THIS DRAWING IS COPYRIGHT AND COMPENENTIAL MAY NOT BE REPRODUCED BY ANY PERSON WITHOUT WRITTEN PERMISSION OF THE ABOVE COMPANY & IS NOT TO BE USED IN ANY MANNER PREJUDICAL TO THE INTERESTS OF THAT COMPANY | THIS DRAWING AND ATTACHED SHEET REMAIN THE PROPERTY OF BUREAUS REPORT OF THE ABOVE COMPANY & IS NOT TO BE USED IN ANY MANNER PREJUDICAL TO THE INTERESTS OF THAT COMPANY | THIS DRAWING AND ATTACHED SHEET REMAIN THE PROPERTY OF BUREAUS REPORT OF BUREAUS REPORT OF THE PROPERTY OF BUREAUS REPORT OF BUREAUS REPORT OF THE ABOVE COMPANY & IS NOT TO BUREAUS REPORT OF AUTOMORPHICATIONS TO CAD FILES BY THIRD PARTIES. TREE TO BE RETAINED
REFER TO ARBORIST REPORT FOR
DETAILS
STRUCTURAL ROOT ZONE SHOWN DA **GROUND FLOOR DA101** 02 23/09/2020 03 3/11/2020 04 9/12/2020 DRAWINGS AMENDED TO SUIT SOFAC
RE-SUBMISSION TO COUNCIL
RE-SUBMISSION TO COUNCIL 23/09/2020 05 8/02/2021 ADD DOOR TO STAIRWELL SCALE @ A3: REVISION: SOFT LANDSCAPING REFER TO LANDSCAPE ARCHITECTS DRAWINGS FOR DETAILS 05 CLIENT: Clutch Capital CHECKED: HHH APPROVED: SRH