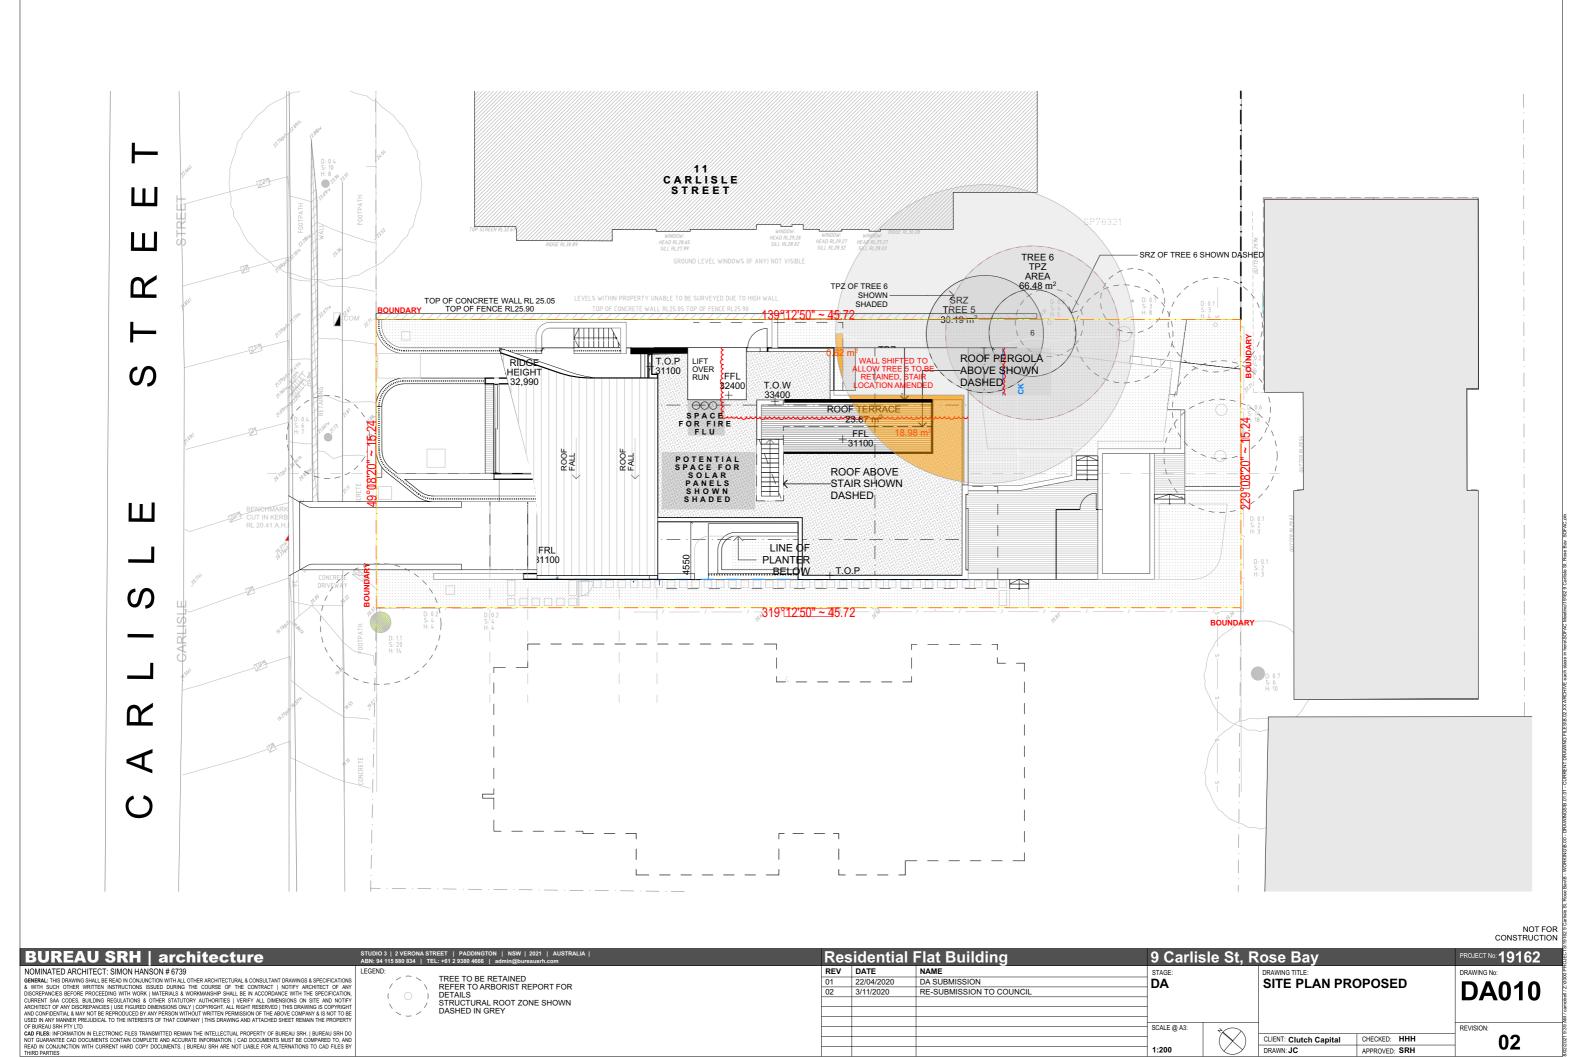

SCALE @ A3:

REVISION:

CLIENT: Clutch Capital CHECKED: HHH

APPROVED: SRH

02

NOT FOR CONSTRUCTION

| BUREAU SRH   architecture                                                                                                                                                                                                                      | STUDIO 3   2 VERONA STREET   PADDINGTON   NSW   2021   AUSTRALIA   ABN: 94 115 880 834   TEL: +61 2 9380 4666   admin@bureausrh.com | Res | idential   | Flat Building                  | 9 Carlisl   | e St, R | Rose Bay                    |               | PROJECT No: 19 | 162 |
|------------------------------------------------------------------------------------------------------------------------------------------------------------------------------------------------------------------------------------------------|-------------------------------------------------------------------------------------------------------------------------------------|-----|------------|--------------------------------|-------------|---------|-----------------------------|---------------|----------------|-----|
| NOMINATED ARCHITECT: SIMON HANSON # 6739                                                                                                                                                                                                       | LEGEND:                                                                                                                             | REV | DATE       | NAME                           | STAGE:      |         | DRAWING TITLE:              | -             | DRAWING No:    |     |
| GENERAL: THIS DRAWING SHALL BE READ IN CONJUNCTION WITH ALL OTHER ARCHITECTURAL & CONSULTANT DRAWINGS & SPECIFICATIONS                                                                                                                         |                                                                                                                                     | 01  | 22/04/2020 | DA SUBMISSION                  | DA          |         | BASEMENT                    | ,             | D A 4          | ^^  |
| & WITH SUCH OTHER WRITTEN INSTRUCTIONS ISSUED DURING THE COURSE OF THE CONTRACT   NOTIFY ARCHITECT OF ANY DISCREPANCIES BEFORE PROCEEDING WITH WORK   MATERIALS & WORKMANSHIP SHALL BE IN ACCORDANCE WITH THE SPECIFICATION,                   |                                                                                                                                     | 02  | 23/09/2020 | DRAWINGS AMENDED TO SUIT SOFAC | 15/1        |         | B/ (OEIIIE)(1               | ,             | DA1            | 410 |
| CURRENT SAA CODES, BUILDING REGULATIONS & OTHER STATUTORY AUTHORITIES   VERIFY ALL DIMENSIONS ON SITE AND NOTIFY                                                                                                                               |                                                                                                                                     | 03  | 3/11/2020  | RE-SUBMISSION TO COUNCIL       | 1           |         |                             | ,             | <b>D</b> /\\\\ | 50  |
| ARCHITECT OF ANY DISCREPANCIES   USE FIGURED DIMENSIONS ONLY   COPYRIGHT, ALL RIGHT RESERVED   THIS DRAWING IS COPYRIGHT AND CONFIDENTIAL & MAY NOT BE REPRODUCED BY ANY PERSON WITHOUT WRITTEN PERMISSION OF THE ABOVE COMPANY & IS NOT TO BE |                                                                                                                                     | 04  | 9/12/2020  | RE-SUBMISSION TO COUNCIL       |             |         |                             | ,             |                |     |
| USED IN ANY MANNER PREJUDICAL TO THE INTERESTS OF THAT COMPANY   THIS DRAWING AND ATTACHED SHEET REMAIN THE PROPERTY                                                                                                                           |                                                                                                                                     |     |            |                                |             |         | 1                           | ,             |                |     |
| OF BUREAU SRH PTY LTD                                                                                                                                                                                                                          |                                                                                                                                     |     |            |                                | SCALE @ A3: |         |                             | ,             | REVISION:      |     |
| CAD FILES: INFORMATION IN ELECTRONIC FILES TRANSMITTED REMAIN THE INTELLECTUAL PROPERTY OF BUREAU SRH.   BUREAU SRH DO                                                                                                                         |                                                                                                                                     | -   |            |                                | -           | $\sim$  | CLIENT: Object to Committee | CUECKED. HUU  | •              | 4   |
| NOT GUARANTEE CAD DOCUMENTS CONTAIN COMPLETE AND ACCURATE INFORMATION.   CAD DOCUMENTS MUST BE COMPARED TO, AND                                                                                                                                |                                                                                                                                     |     |            |                                |             | ハヘノ     | CLIENT: Clutch Capital      | CHECKED: HHH  | 04             | 1   |
| READ IN CONJUNCTION WITH CURRENT HARD COPY DOCUMENTS.   BUREAU SRH ARE NOT LIABLE FOR ALTERNATIONS TO CAD FILES BY                                                                                                                             |                                                                                                                                     |     |            |                                | 1.200       | νУ      | DBVMM: IC                   | ADDDOVED: SPH | ·              | r   |