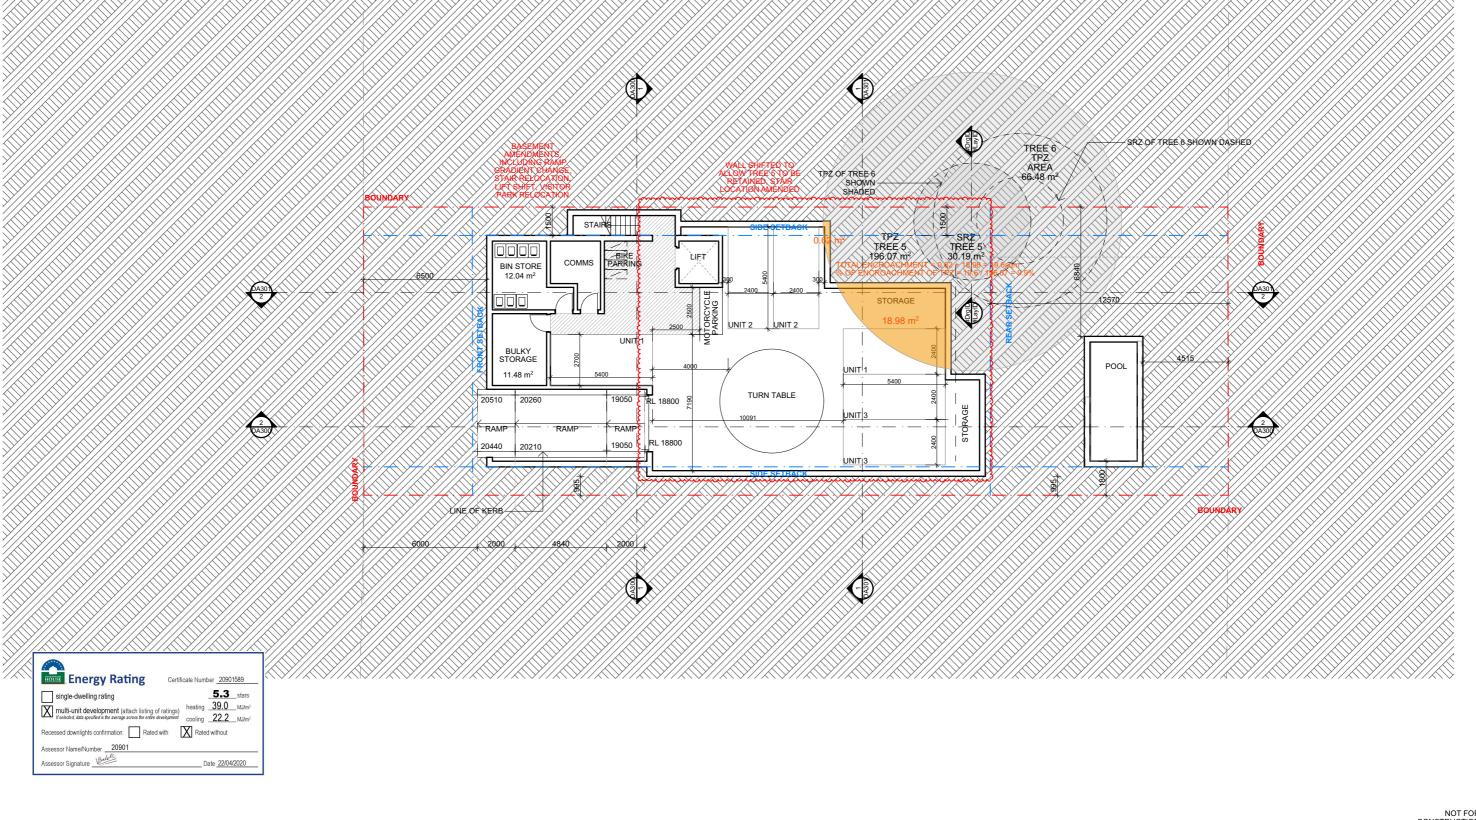

REV DATE NAME NOMINATED ARCHITECT: SIMON HANSON # 6739

GENERAL: THIS DRAWING SHALL BE READ IN CONJUNCTION WITH ALL OTHER ARCHITECTURAL & CONSULTANT DRAWINGS & SPECIFICATIONS & WITH SUCH OTHER WRITTEN INSTRUCTIONS ISSUED DURING THE COURSE OF THE CONTRACT | NOTIFY ARCHITECT OF ANY DISCREPANCES BEFORE PROCEEDING WITH WORK | MATERIALS & WORMANSHIP SHALL BE IN ACCORDANCE WITH THE SPECIFICATION, CURRENT SAX CODES, BUILDING REGULATIONS & OTHER STATTORY AUTHORITIES | VERIFY ALL DIMENSIONS ON SITE AND NOTIFY ARCHITECT OF ANY DISCREPANCIES | USE FIGURED DIMENSIONS ONLY | COPYRIGHT, ALL RICH RESERVED | THIS DRAWING IS COPYRIGHT AND COMPENENTIAL MAY NOT BE REPRODUCED BY ANY PERSON WITHOUT WRITTEN PERMISSION OF THE ABOVE COMPANY & IS NOT TO BE USED IN ANY MANNER PREJUDICAL TO THE INTERESTS OF THAT COMPANY | THIS DRAWING AND ATTACHED SHEET REMAIN THE PROPERTY OF BUREAUS REPORT OF THE ABOVE COMPANY & IS NOT TO BE USED IN ANY MANNER PREJUDICAL TO THE INTERESTS OF THAT COMPANY | THIS DRAWING AND ATTACHED SHEET REMAIN THE PROPERTY OF BUREAUS REPORT OF BUREAUS REPORT OF THE PROPERTY OF BUREAUS REPORT OF BUREAUS REPORT OF THE ABOVE COMPANY & IS NOT TO BUREAUS REPORT OF AUTOMORPHICATIONS TO CAD FILES BY THIRD PARTIES. TREE TO BE RETAINED
REFER TO ARBORIST REPORT FOR
DETAILS
STRUCTURAL ROOT ZONE SHOWN DA **GROUND FLOOR DA101** 02 23/09/2020 03 3/11/2020 04 9/12/2020 DRAWINGS AMENDED TO SUIT SOFAC
RE-SUBMISSION TO COUNCIL
RE-SUBMISSION TO COUNCIL 23/09/2020 05 8/02/2021 ADD DOOR TO STAIRWELL SCALE @ A3: REVISION: SOFT LANDSCAPING REFER TO LANDSCAPE ARCHITECTS DRAWINGS FOR DETAILS 05 CLIENT: Clutch Capital CHECKED: HHH APPROVED: SRH