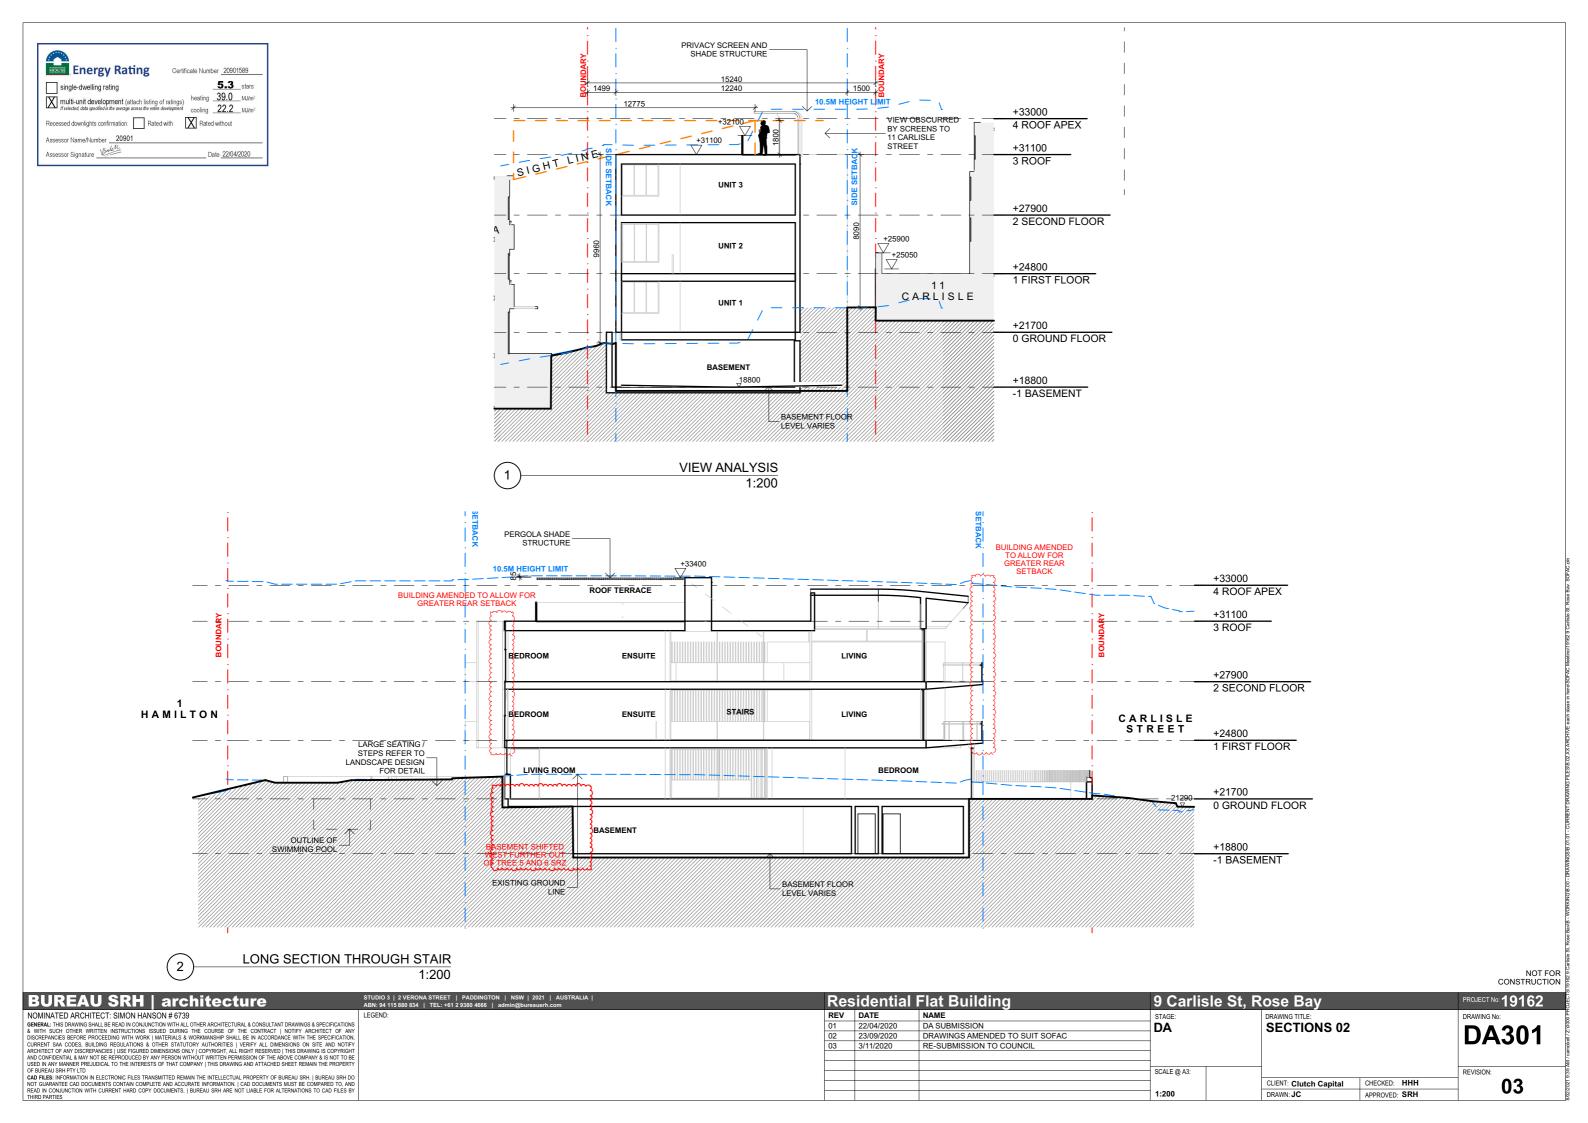

|                    |     |            |                                | 7                | CLIENT: Clutch Capital CHECKED: HHH | 03                       |
| READ IN CONJUNCTION WITH CURRENT HARD COPY DOCUMENTS.   BUREAU SRH ARE NOT LIABLE FOR ALTERNATIONS TO CAD FILES BY THIRD PARTIES                                                                                                               | TB - TIMBER (OR LOOK-A-LIKE) BATTEN                                                                                                  |                    |     |            |                                | 1:200            | DRAWN: JC APPROVED: SRH             | <b>- 03</b>              |