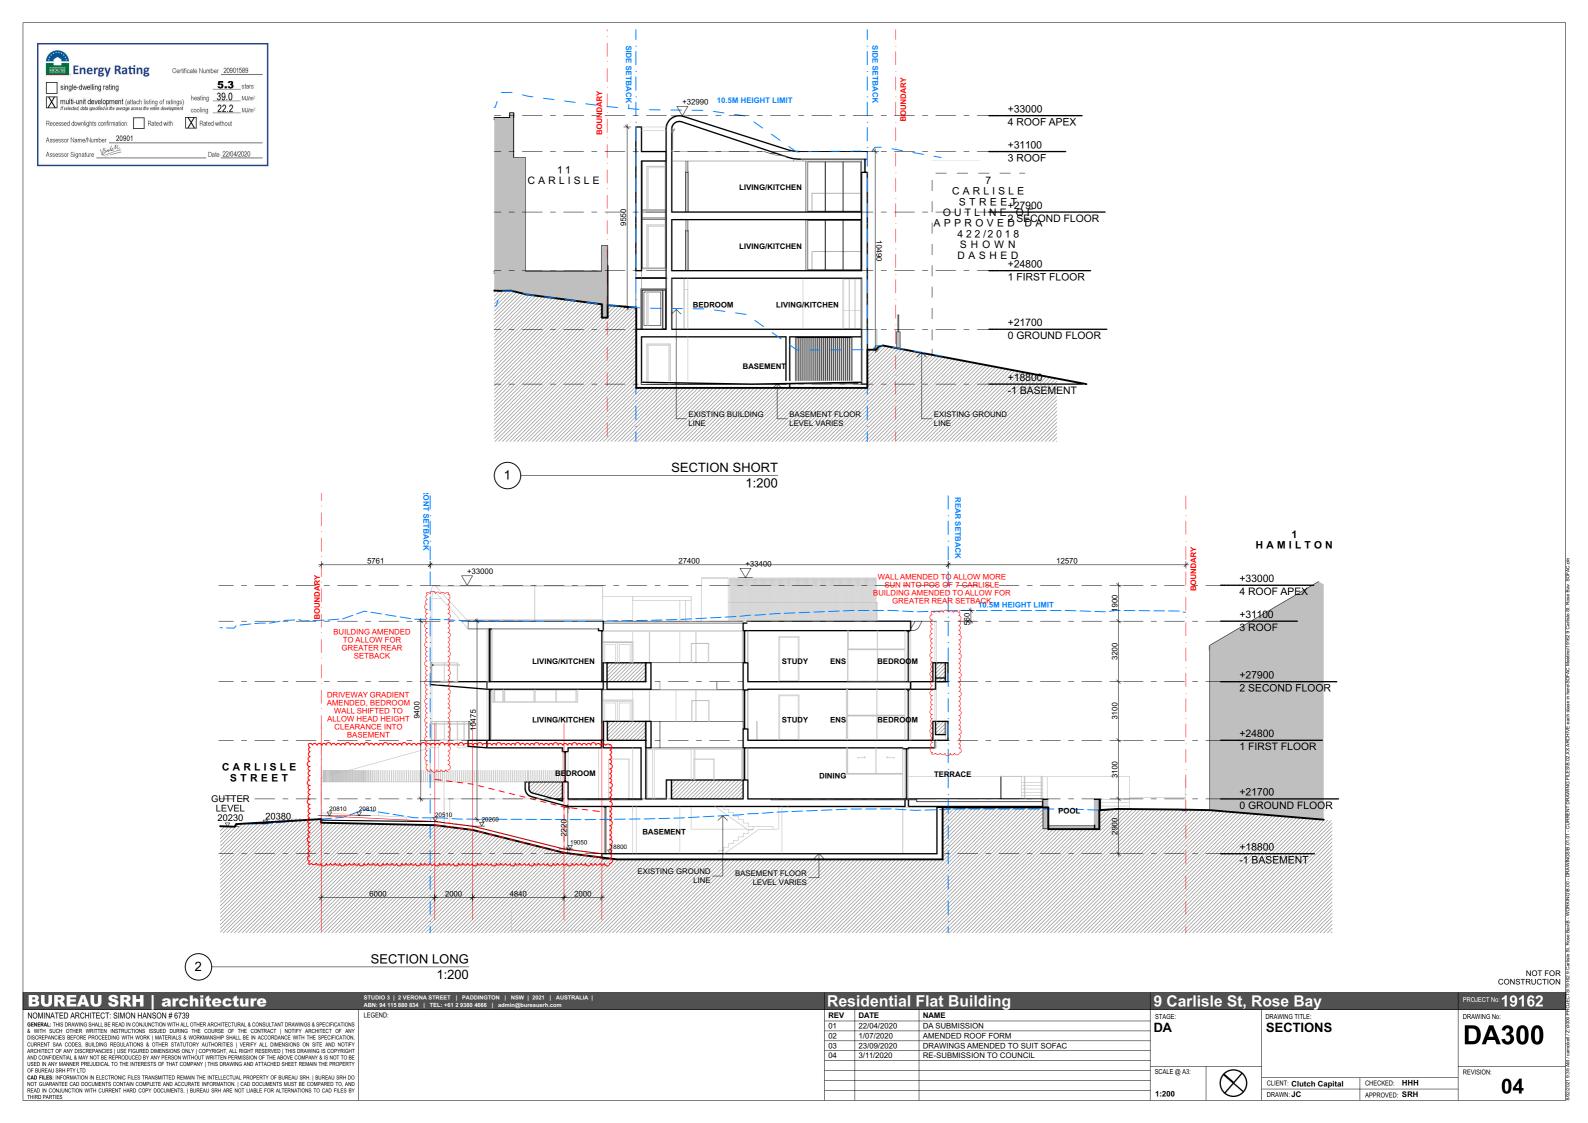

SCALE @ A3:

REVISION:

CLIENT: Clutch Capital CHECKED: HHH

APPROVED: SRH

02

NOT FOR CONSTRUCTION

| BUREAU SRH   architecture                                                                                                                                                                                                                      | STUDIO 3   2 VERONA STREET   PADDINGTON   NSW   2021   AUSTRALIA   ABN: 94 115 880 834   TEL: +61 2 9380 4666   admin@bureausrh.com | Res | idential   | Flat Building                  | 9 Carlisl   | e St, R | Rose Bay                    |               | PROJECT No: 19 | 162 |
|------------------------------------------------------------------------------------------------------------------------------------------------------------------------------------------------------------------------------------------------|-------------------------------------------------------------------------------------------------------------------------------------|-----|------------|--------------------------------|-------------|---------|-----------------------------|---------------|----------------|-----|
| NOMINATED ARCHITECT: SIMON HANSON # 6739                                                                                                                                                                                                       | LEGEND:                                                                                                                             | REV | DATE       | NAME                           | STAGE:      |         | DRAWING TITLE:              | -             | DRAWING No:    |     |
| GENERAL: THIS DRAWING SHALL BE READ IN CONJUNCTION WITH ALL OTHER ARCHITECTURAL & CONSULTANT DRAWINGS & SPECIFICATIONS                                                                                                                         |                                                                                                                                     | 01  | 22/04/2020 | DA SUBMISSION                  | DA          |         | BASEMENT                    | ,             | D A 4          | ^^  |
| & WITH SUCH OTHER WRITTEN INSTRUCTIONS ISSUED DURING THE COURSE OF THE CONTRACT   NOTIFY ARCHITECT OF ANY DISCREPANCIES BEFORE PROCEEDING WITH WORK   MATERIALS & WORKMANSHIP SHALL BE IN ACCORDANCE WITH THE SPECIFICATION,                   |                                                                                                                                     | 02  | 23/09/2020 | DRAWINGS AMENDED TO SUIT SOFAC | 15/1        |         | B/ (OEIIIE)(1               | ,             | DA1            | 410 |
| CURRENT SAA CODES, BUILDING REGULATIONS & OTHER STATUTORY AUTHORITIES   VERIFY ALL DIMENSIONS ON SITE AND NOTIFY                                                                                                                               |                                                                                                                                     | 03  | 3/11/2020  | RE-SUBMISSION TO COUNCIL       | 1           |         |                             | ,             | <b>D</b> /\\\\ | 50  |
| ARCHITECT OF ANY DISCREPANCIES   USE FIGURED DIMENSIONS ONLY   COPYRIGHT, ALL RIGHT RESERVED   THIS DRAWING IS COPYRIGHT AND CONFIDENTIAL & MAY NOT BE REPRODUCED BY ANY PERSON WITHOUT WRITTEN PERMISSION OF THE ABOVE COMPANY & IS NOT TO BE |                                                                                                                                     | 04  | 9/12/2020  | RE-SUBMISSION TO COUNCIL       |             |         |                             | ,             |                |     |
| USED IN ANY MANNER PREJUDICAL TO THE INTERESTS OF THAT COMPANY   THIS DRAWING AND ATTACHED SHEET REMAIN THE PROPERTY                                                                                                                           |                                                                                                                                     |     |            |                                |             |         | 1                           | ,             |                |     |
| OF BUREAU SRH PTY LTD                                                                                                                                                                                                                          |                                                                                                                                     |     |            |                                | SCALE @ A3: |         |                             | ,             | REVISION:      |     |
| CAD FILES: INFORMATION IN ELECTRONIC FILES TRANSMITTED REMAIN THE INTELLECTUAL PROPERTY OF BUREAU SRH.   BUREAU SRH DO                                                                                                                         |                                                                                                                                     | -   |            |                                | -           | $\sim$  | CLIENT: Object to Committee | CUECKED. HUU  | •              | 4   |
| NOT GUARANTEE CAD DOCUMENTS CONTAIN COMPLETE AND ACCURATE INFORMATION.   CAD DOCUMENTS MUST BE COMPARED TO, AND                                                                                                                                |                                                                                                                                     |     |            |                                |             | ハヘノ     | CLIENT: Clutch Capital      | CHECKED: HHH  | 04             | 1   |
| READ IN CONJUNCTION WITH CURRENT HARD COPY DOCUMENTS.   BUREAU SRH ARE NOT LIABLE FOR ALTERNATIONS TO CAD FILES BY                                                                                                                             |                                                                                                                                     |     |            |                                | 1.200       | νУ      | DBVMM: IC                   | ADDDOVED: SPH | ·              | r   |