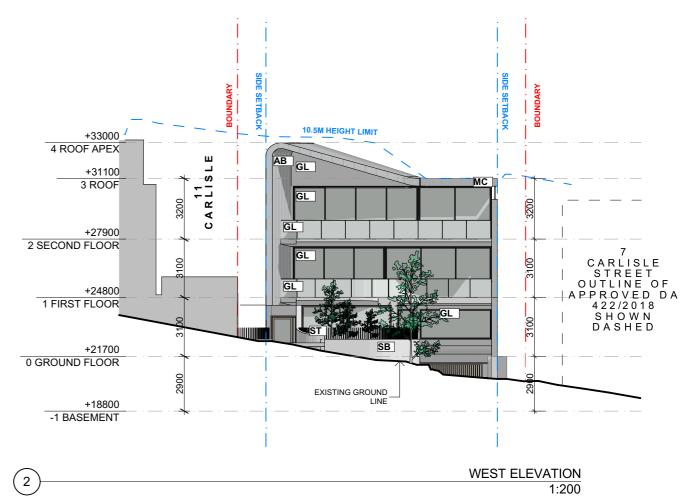

NOT FOR CONSTRUCTION

| BUREAU SRH   architecture                                                                                                                                                                                                                      | STUDIO 3   2 VERONA STREET   PADDINGTON   NSW   2021   AUSTRALIA<br>ABN: 94 115 880 834   TEL: +61 2 9380 4666   admin@bureausrh.com | A [                | Res | sidential  | Flat Building                  | 9 Carlisle St, F | Rose Bay                            | PROJECT No: <b>19162</b> |
|------------------------------------------------------------------------------------------------------------------------------------------------------------------------------------------------------------------------------------------------|--------------------------------------------------------------------------------------------------------------------------------------|--------------------|-----|------------|--------------------------------|------------------|-------------------------------------|--------------------------|
| NOMINATED ARCHITECT: SIMON HANSON # 6739                                                                                                                                                                                                       | LEGEND:                                                                                                                              |                    | REV | DATE       | NAME                           | STAGE:           | DRAWING TITLE:                      | DRAWING No:              |
| GENERAL: THIS DRAWING SHALL BE READ IN CONJUNCTION WITH ALL OTHER ARCHITECTURAL & CONSULTANT DRAWINGS & SPECIFICATIONS  & WITH SUCH OTHER WRITTEN INSTRUCTIONS ISSUED DURING THE COURSE OF THE CONTRACT I NOTIFY ARCHITECT OF ANY              | BS - BATTEN SCREEN                                                                                                                   | TOF - TOP OF FENCE | 01  | 22/04/2020 | DA SUBMISSION                  | □DΔ              | <b>ELEVATIONS SHEET 02</b>          | D 4 0 0 4                |
| & WITH SUCH OTHER WRITTEN INSTRUCTIONS ISSUED DURING THE COURSE OF THE CONTRACT   NOTIFY ARCHITECT OF ANY DISCREPANCIES BEFORE PROCEEDING WITH WORK   MATERIALS & WORKMANSHIP SHALL BE IN ACCORDANCE WITH THE SPECIFICATION,                   | CONC - CONCRETE                                                                                                                      |                    | 02  | 23/09/2020 | DRAWINGS AMENDED TO SUIT SOFAC |                  | ELEVATIONS SHEET SE                 | <b>DA201</b>             |
| CURRENT SAA CODES, BUILDING REGULATIONS & OTHER STATUTORY AUTHORITIES   VERIFY ALL DIMENSIONS ON SITE AND NOTIFY                                                                                                                               | CR01 - CONCRETE RENDER                                                                                                               |                    | 03  | 3/11/2020  | RE-SUBMISSION TO COUNCIL       |                  |                                     | <b>D</b> /\ <b>L</b> 0.  |
| ARCHITECT OF ANY DISCREPANCIES   USE FIGURED DIMENSIONS ONLY   COPYRIGHT, ALL RIGHT RESERVED   THIS DRAWING IS COPYRIGHT AND CONFIDENTIAL & MAY NOT BE REPRODUCED BY ANY PERSON WITHOUT WRITTEN PERMISSION OF THE ABOVE COMPANY & IS NOT TO BE |                                                                                                                                      |                    |     |            |                                |                  |                                     |                          |
|                                                                                                                                                                                                                                                | MC - METAL CLADDING                                                                                                                  |                    |     |            |                                | 20415-0-40       | -                                   | PENNON                   |
| CAD FILES: INFORMATION IN ELECTRONIC FILES TRANSMITTED REMAIN THE INTELLECTUAL PROPERTY OF BUREAU SRH. I BUREAU SRH DO                                                                                                                         | SB - SANDSTONE BLOCKS                                                                                                                |                    |     |            |                                | SCALE @ A3:      |                                     | REVISION:                |
| NOT GUARANTEE CAD DOCUMENTS CONTAIN COMPLETE AND ACCURATE INFORMATION.   CAD DOCUMENTS MUST BE COMPARED TO, AND                                                                                                                                | ST - STEEL FENCE                                                                                                                     |                    |     |            |                                | 7                | CLIENT: Clutch Capital CHECKED: HHH | 03                       |
| READ IN CONJUNCTION WITH CURRENT HARD COPY DOCUMENTS.   BUREAU SRH ARE NOT LIABLE FOR ALTERNATIONS TO CAD FILES BY THIRD PARTIES                                                                                                               | TB - TIMBER (OR LOOK-A-LIKE) BATTEN                                                                                                  |                    |     |            |                                | 1:200            | DRAWN: JC APPROVED: SRH             | <b>- 03</b>              |