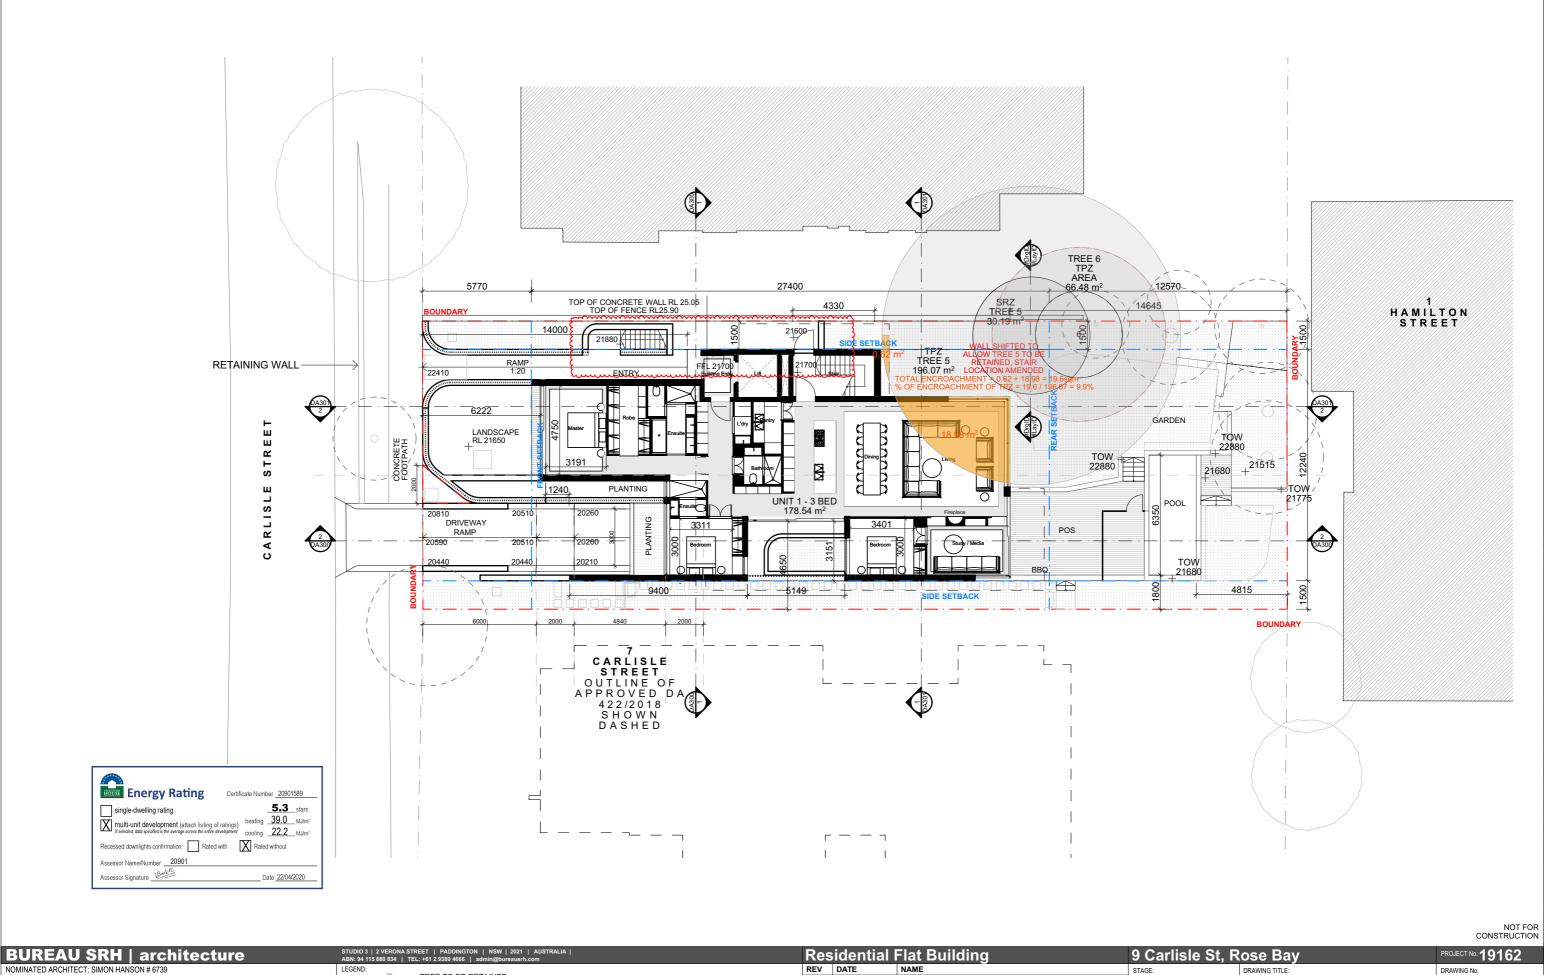

SOFT LANDSCAPING REFER TO LANDSCAPE ARCHITECTS DRAWINGS FOR DETAILS

**Residential Flat Building** 9 Carlisle St, Rose Bay REV DATE NAME DA **FIRST FLOOR** DRAWINGS AMENDED TO SUIT SOFAC 23/09/2020 03 3/11/2020 RE-SUBMISSION TO COUNCIL SCALE @ A3:

**DA102** REVISION: CLIENT: Clutch Capital CHECKED: HHH

APPROVED: SRH

03

PROJECT No: 19162 **DA103** 

03

REVISION:

BUREAU SRH | architecture

NOMINATED ARCHITECT: SIMON HANSON # 6739