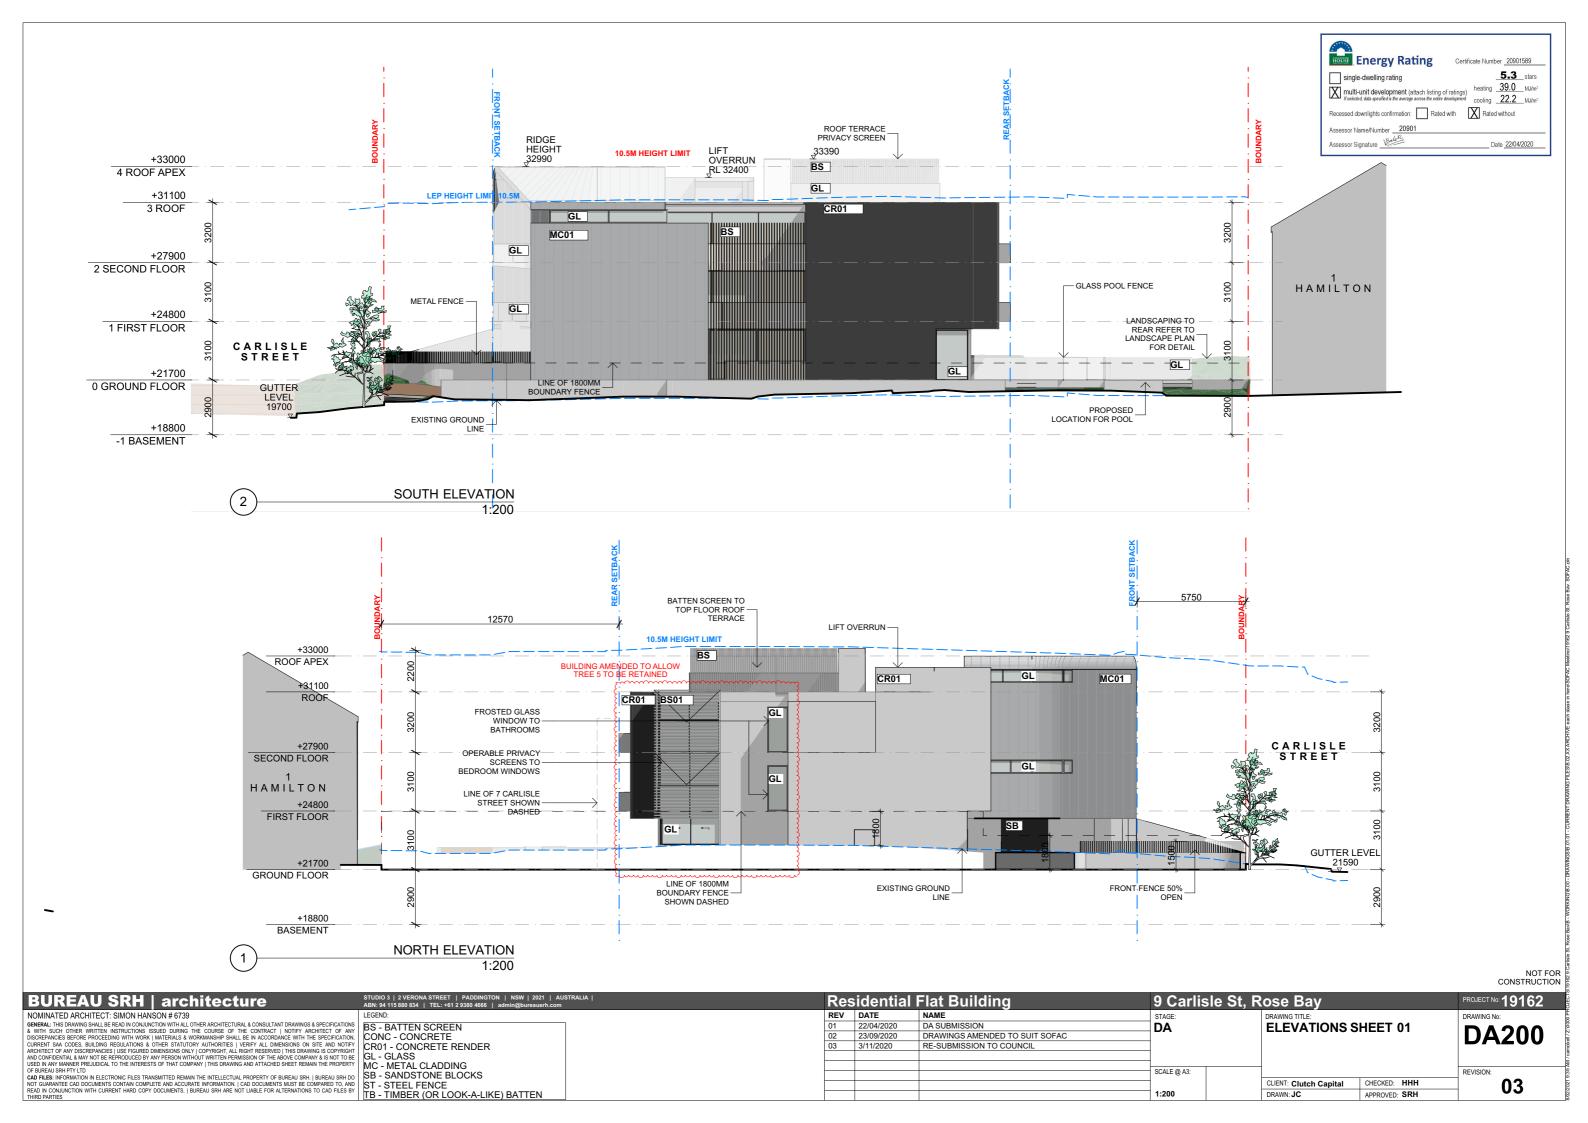

NOT FOR CONSTRUCTION

| BUREAU SRH   architecture                                                                                                                                                                                                                      | STUDIO 3   2 VERONA STREET   PADDINGTON   NSW   2021   AUSTRALIA<br>ABN: 94 115 880 834   TEL: +61 2 9380 4666   admin@bureausrh.com | A [                | Res | sidential  | Flat Building                  | 9 Carlisle St, F | Rose Bay                            | PROJECT No: <b>19162</b> |
|------------------------------------------------------------------------------------------------------------------------------------------------------------------------------------------------------------------------------------------------|--------------------------------------------------------------------------------------------------------------------------------------|--------------------|-----|------------|--------------------------------|------------------|-------------------------------------|--------------------------|
| NOMINATED ARCHITECT: SIMON HANSON # 6739                                                                                                                                                                                                       | LEGEND:                                                                                                                              |                    | REV | DATE       | NAME                           | STAGE:           | DRAWING TITLE:                      | DRAWING No:              |
| GENERAL: THIS DRAWING SHALL BE READ IN CONJUNCTION WITH ALL OTHER ARCHITECTURAL & CONSULTANT DRAWINGS & SPECIFICATIONS  & WITH SUCH OTHER WRITTEN INSTRUCTIONS ISSUED DURING THE COURSE OF THE CONTRACT I NOTIFY ARCHITECT OF ANY              | BS - BATTEN SCREEN                                                                                                                   | TOF - TOP OF FENCE | 01  | 22/04/2020 | DA SUBMISSION                  | □DΔ              | <b>ELEVATIONS SHEET 02</b>          | D 4 0 0 4                |
| & WITH SUCH OTHER WRITTEN INSTRUCTIONS ISSUED DURING THE COURSE OF THE CONTRACT   NOTIFY ARCHITECT OF ANY DISCREPANCIES BEFORE PROCEEDING WITH WORK   MATERIALS & WORKMANSHIP SHALL BE IN ACCORDANCE WITH THE SPECIFICATION,                   | CONC - CONCRETE                                                                                                                      |                    | 02  | 23/09/2020 | DRAWINGS AMENDED TO SUIT SOFAC |                  | ELEVATIONS SHEET SE                 | <b>DA201</b>             |
| CURRENT SAA CODES, BUILDING REGULATIONS & OTHER STATUTORY AUTHORITIES   VERIFY ALL DIMENSIONS ON SITE AND NOTIFY                                                                                                                               | CR01 - CONCRETE RENDER                                                                                                               |                    | 03  | 3/11/2020  | RE-SUBMISSION TO COUNCIL       |                  |                                     | <b>D</b> /\ <b>L</b> 0.  |
| ARCHITECT OF ANY DISCREPANCIES   USE FIGURED DIMENSIONS ONLY   COPYRIGHT, ALL RIGHT RESERVED   THIS DRAWING IS COPYRIGHT AND CONFIDENTIAL & MAY NOT BE REPRODUCED BY ANY PERSON WITHOUT WRITTEN PERMISSION OF THE ABOVE COMPANY & IS NOT TO BE |                                                                                                                                      |                    |     |            |                                |                  |                                     |                          |
|                                                                                                                                                                                                                                                | MC - METAL CLADDING                                                                                                                  |                    |     |            |                                | 20415-0-40       | -                                   | PENNON                   |
| CAD FILES: INFORMATION IN ELECTRONIC FILES TRANSMITTED REMAIN THE INTELLECTUAL PROPERTY OF BUREAU SRH. I BUREAU SRH DO                                                                                                                         | SB - SANDSTONE BLOCKS                                                                                                                |                    |     |            |                                | SCALE @ A3:      |                                     | REVISION:                |
| NOT GUARANTEE CAD DOCUMENTS CONTAIN COMPLETE AND ACCURATE INFORMATION.   CAD DOCUMENTS MUST BE COMPARED TO, AND                                                                                                                                | ST - STEEL FENCE                                                                                                                     |                    |     |            |                                | 7                | CLIENT: Clutch Capital CHECKED: HHH | 03                       |
| READ IN CONJUNCTION WITH CURRENT HARD COPY DOCUMENTS.   BUREAU SRH ARE NOT LIABLE FOR ALTERNATIONS TO CAD FILES BY THIRD PARTIES                                                                                                               | TB - TIMBER (OR LOOK-A-LIKE) BATTEN                                                                                                  |                    |     |            |                                | 1:200            | DRAWN: JC APPROVED: SRH             | <b>- 03</b>              |