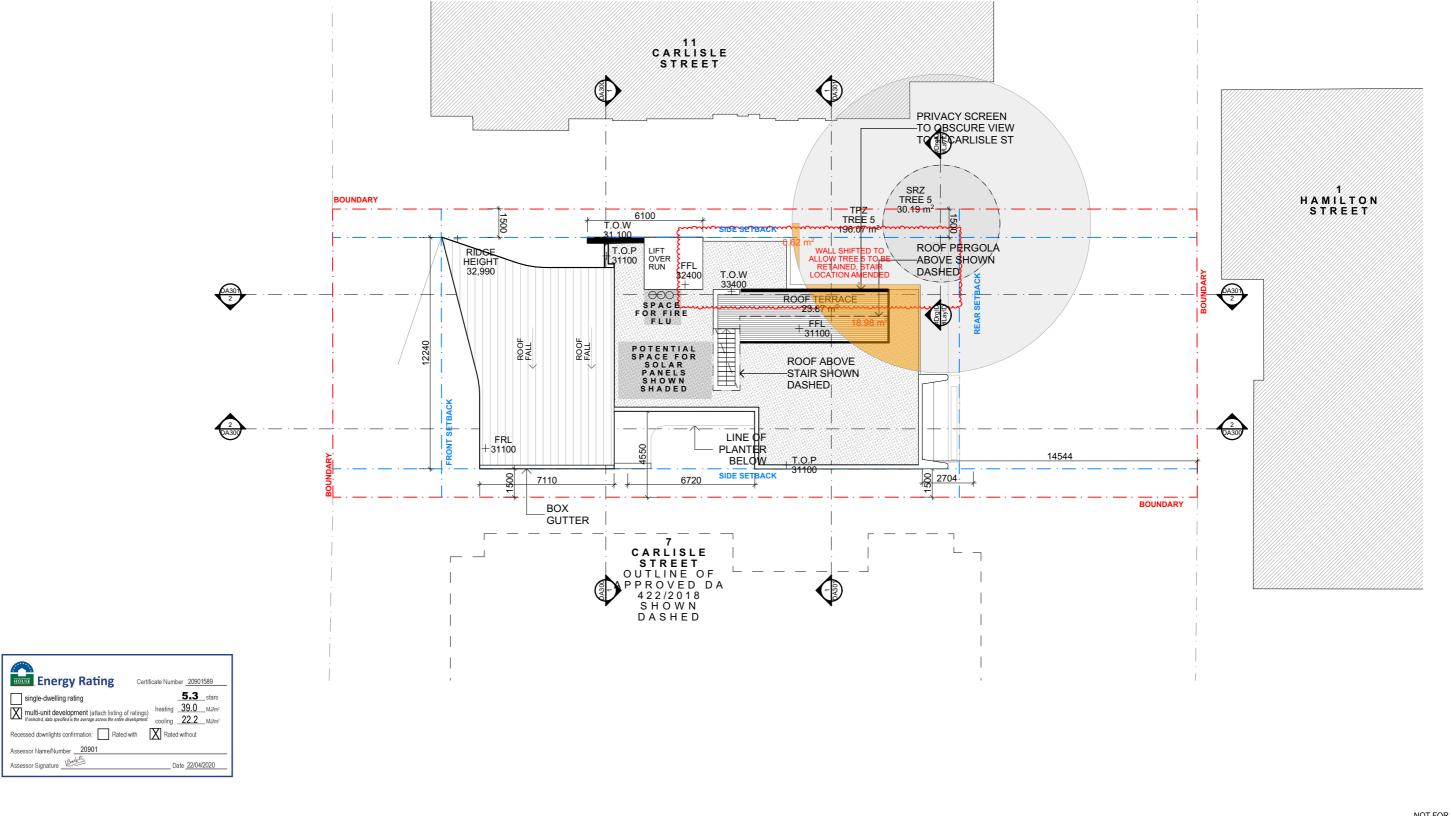

SOFT LANDSCAPING REFER TO LANDSCAPE ARCHITECTS DRAWINGS FOR DETAILS

**Residential Flat Building** 9 Carlisle St, Rose Bay REV DATE NAME DA **FIRST FLOOR** DRAWINGS AMENDED TO SUIT SOFAC 23/09/2020 03 3/11/2020 RE-SUBMISSION TO COUNCIL SCALE @ A3: