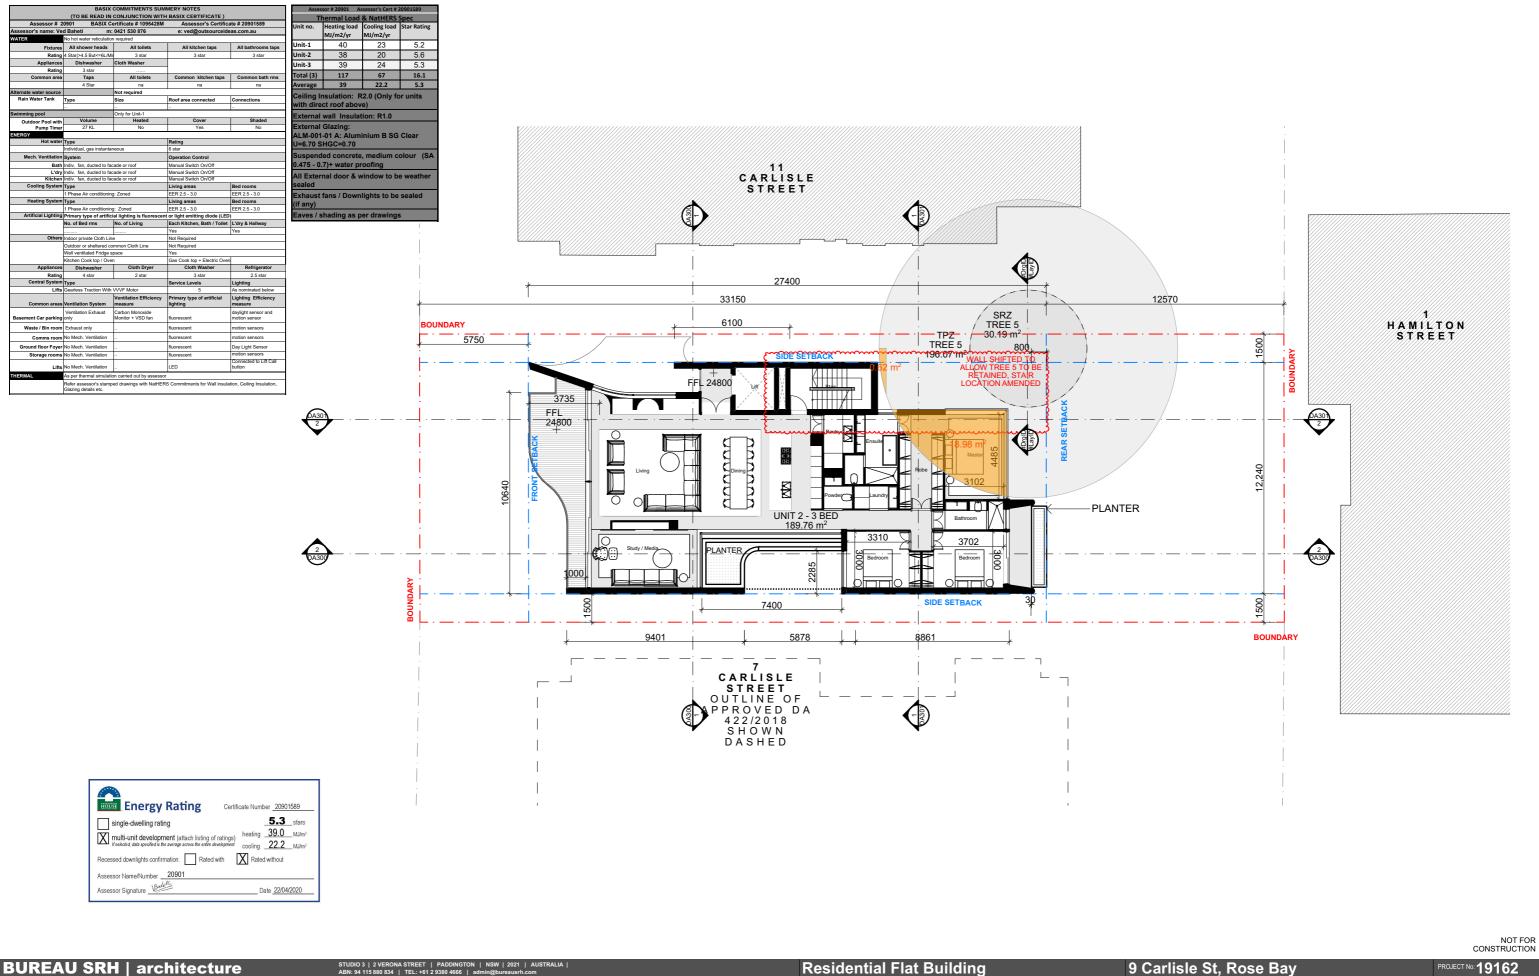

SOFT LANDSCAPING REFER TO LANDSCAPE ARCHITECTS DRAWINGS FOR DETAILS

| Residential Flat Building |            |                                | 9 Carlisle St, Rose Bay |          |                        |               |  |  |
|---------------------------|------------|--------------------------------|-------------------------|----------|------------------------|---------------|--|--|
| REV                       | DATE       | NAME                           | STAGE:                  |          | DRAWING TITLE:         |               |  |  |
| 01                        | 22/04/2020 | DA SUBMISSION                  | DA                      |          | SECOND FLOO            | )R            |  |  |
| 02                        | 23/09/2020 | DRAWINGS AMENDED TO SUIT SOFAC | 7-71                    |          | 0200112 : 200          |               |  |  |
| 03                        | 3/11/2020  | RE-SUBMISSION TO COUNCIL       |                         |          |                        |               |  |  |
|                           |            |                                |                         |          |                        |               |  |  |
|                           |            |                                | SCALE @ A3:             |          | 1                      |               |  |  |
|                           |            |                                | JUALE W AS.             | $\wedge$ |                        |               |  |  |
|                           |            |                                |                         | (X)      | CLIENT: Clutch Capital | CHECKED: HHH  |  |  |
|                           |            |                                | 1:200                   |          | DRAWN: JC              | APPROVED: SRH |  |  |