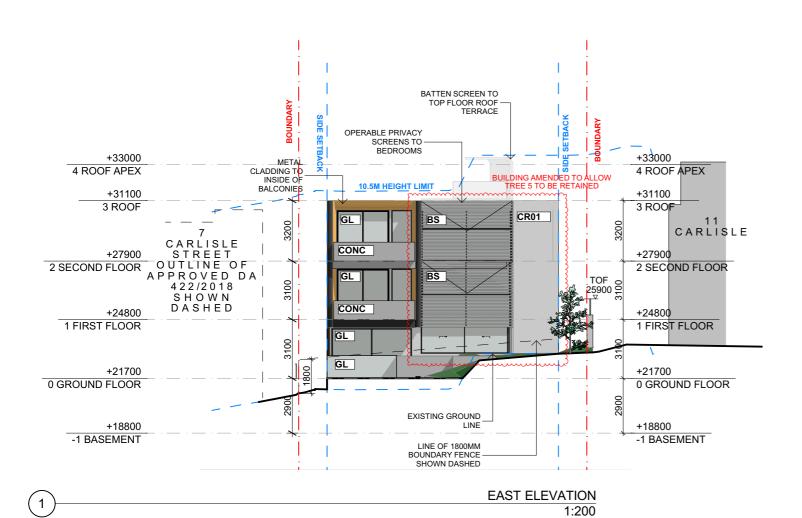

NOT FOR CONSTRUCTION

| BUREAU SRH   architecture                                                                                                                                                                                                                      | STUDIO 3   2 VERONA STREET   PADDINGTON   NSW   2021   AUSTRALIA<br>ABN: 94 115 880 834   TEL: +61 2 9380 4666   admin@bureausrh.com | A [                | Res | sidential  | Flat Building                  | 9 Carlisle St, F | Rose Bay                            | PROJECT No: <b>19162</b> |
|------------------------------------------------------------------------------------------------------------------------------------------------------------------------------------------------------------------------------------------------|--------------------------------------------------------------------------------------------------------------------------------------|--------------------|-----|------------|--------------------------------|------------------|-------------------------------------|--------------------------|
| NOMINATED ARCHITECT: SIMON HANSON # 6739                                                                                                                                                                                                       | LEGEND:                                                                                                                              |                    | REV | DATE       | NAME                           | STAGE:           | DRAWING TITLE:                      | DRAWING No:              |
| GENERAL: THIS DRAWING SHALL BE READ IN CONJUNCTION WITH ALL OTHER ARCHITECTURAL & CONSULTANT DRAWINGS & SPECIFICATIONS  & WITH SUCH OTHER WRITTEN INSTRUCTIONS ISSUED DURING THE COURSE OF THE CONTRACT I NOTIFY ARCHITECT OF ANY              | BS - BATTEN SCREEN                                                                                                                   | TOF - TOP OF FENCE | 01  | 22/04/2020 | DA SUBMISSION                  | □DΔ              | <b>ELEVATIONS SHEET 02</b>          | D 4 0 0 4                |
| & WITH SUCH OTHER WRITTEN INSTRUCTIONS ISSUED DURING THE COURSE OF THE CONTRACT   NOTIFY ARCHITECT OF ANY DISCREPANCIES BEFORE PROCEEDING WITH WORK   MATERIALS & WORKMANSHIP SHALL BE IN ACCORDANCE WITH THE SPECIFICATION,                   | CONC - CONCRETE                                                                                                                      |                    | 02  | 23/09/2020 | DRAWINGS AMENDED TO SUIT SOFAC |                  | ELEVATIONS SHEET SE                 | <b>DA201</b>             |
| CURRENT SAA CODES, BUILDING REGULATIONS & OTHER STATUTORY AUTHORITIES   VERIFY ALL DIMENSIONS ON SITE AND NOTIFY                                                                                                                               | CR01 - CONCRETE RENDER                                                                                                               |                    | 03  | 3/11/2020  | RE-SUBMISSION TO COUNCIL       |                  |                                     | <b>D</b> /\ <b>L</b> 0.  |
| ARCHITECT OF ANY DISCREPANCIES   USE FIGURED DIMENSIONS ONLY   COPYRIGHT, ALL RIGHT RESERVED   THIS DRAWING IS COPYRIGHT AND CONFIDENTIAL & MAY NOT BE REPRODUCED BY ANY PERSON WITHOUT WRITTEN PERMISSION OF THE ABOVE COMPANY & IS NOT TO BE |                                                                                                                                      |                    |     |            |                                |                  |                                     |                          |
|                                                                                                                                                                                                                                                | MC - METAL CLADDING                                                                                                                  |                    |     |            |                                | 20415-0-40       | -                                   | PENNON                   |
| CAD FILES: INFORMATION IN ELECTRONIC FILES TRANSMITTED REMAIN THE INTELLECTUAL PROPERTY OF BUREAU SRH. I BUREAU SRH DO                                                                                                                         | SB - SANDSTONE BLOCKS                                                                                                                |                    |     |            |                                | SCALE @ A3:      |                                     | REVISION:                |
| NOT GUARANTEE CAD DOCUMENTS CONTAIN COMPLETE AND ACCURATE INFORMATION.   CAD DOCUMENTS MUST BE COMPARED TO, AND                                                                                                                                | ST - STEEL FENCE                                                                                                                     |                    |     |            |                                | 7                | CLIENT: Clutch Capital CHECKED: HHH | 03                       |
| READ IN CONJUNCTION WITH CURRENT HARD COPY DOCUMENTS.   BUREAU SRH ARE NOT LIABLE FOR ALTERNATIONS TO CAD FILES BY THIRD PARTIES                                                                                                               | TB - TIMBER (OR LOOK-A-LIKE) BATTEN                                                                                                  |                    |     |            |                                | 1:200            | DRAWN: JC APPROVED: SRH             | <b>- 03</b>              |